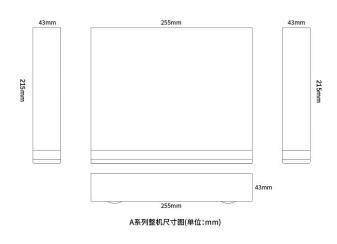

#### **Dimension**

USB Port 2\*USB2.0 ports

HDD 1\*SATA interface (Up to 14TB)

Temperature 0 °C - + 55 °C

Humidity 10% -90% RH

Power supply 48V/1.5A

Consumption <10W(Without HDD)

Weight Around 0.7KG

Dimension 255(L)\* 215mm(W)\*43mm(H)