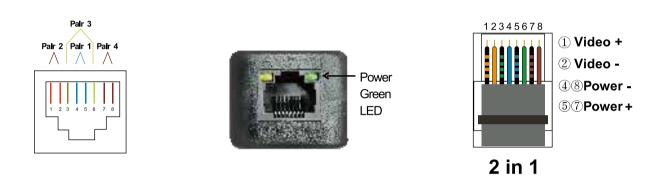

### **Technical Specifications**

|       | +                                                                                                                                                                                                                 |                                                                                                                                                                          |            |             |            |
|-------|-------------------------------------------------------------------------------------------------------------------------------------------------------------------------------------------------------------------|--------------------------------------------------------------------------------------------------------------------------------------------------------------------------|------------|-------------|------------|
| Video | Transmission Distance                                                                                                                                                                                             | СЛ                                                                                                                                                                       | τνι        | AHD         | CVBS       |
|       | Max Distance                                                                                                                                                                                                      | 400m/1312ft                                                                                                                                                              | 300m/984ft | 400m/1312ft | 300m/984ft |
|       | Compatible Format                                                                                                                                                                                                 | CVI/TVI/AHD/CVBS                                                                                                                                                         |            |             |            |
|       | Resolution                                                                                                                                                                                                        | 720P/960P/1080P/3MP/4MP/5MP/8MP                                                                                                                                          |            |             |            |
|       | ESD                                                                                                                                                                                                               | 1a contact discharge electricity lever 3                                                                                                                                 |            |             |            |
|       |                                                                                                                                                                                                                   | 1b air discharge electricity level 3                                                                                                                                     |            |             |            |
|       |                                                                                                                                                                                                                   | Per:IEC61000-4-2                                                                                                                                                         |            |             |            |
|       | Coaxial Cable Connector                                                                                                                                                                                           | 2KV(common-code)Per:IEC1000-4-5                                                                                                                                          |            |             |            |
|       | UTP Cable Connector                                                                                                                                                                                               | 2KV(different-code),4KV(common-code),<br>Per:IEC1000-4-5                                                                                                                 |            |             |            |
|       |                                                                                                                                                                                                                   |                                                                                                                                                                          |            |             |            |
| Power | Power Transmission                                                                                                                                                                                                | Power Voltage Drop Calculations: For 12V DC<br>1Amp,cable distance shoule not exceed<br>90feet/27meters.For longer distances,please<br>use 14V DC,16V DC,18V DC,20~48VDC |            |             |            |
| Cable | Category Type                                                                                                                                                                                                     | Category 5e/Category 6 only                                                                                                                                              |            |             |            |
|       | RJ45 Video Balun is not waterproof.For indoor use only.<br>Make sure the RJ45 for Camera Side and DVR Side are the same<br>standard.Wrongfully mixing the colors may result in burning the<br>camera and devices. |                                                                                                                                                                          |            |             |            |

**Camera Side** 

#### **DVR**, Power Adaptor Side