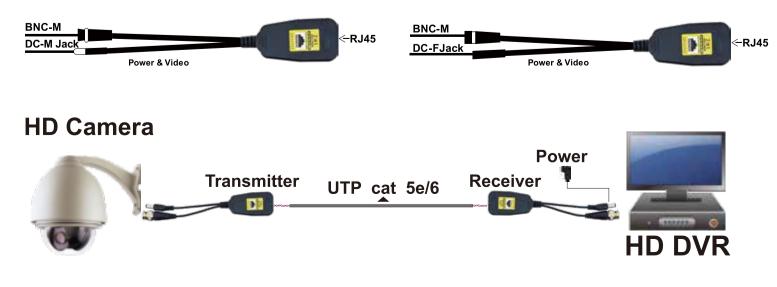

### <u>Ov</u>erview

• This is video power transmitter and receiver that allows the transmission of real-time CCTV HD video power audio and data signal via cost-effective.Unshielded Twisted Paired(UTP)cable.Baseband(composite)audio signals of any type are support is.It's compatible with all HDTVI,HDCVI,AHD and CVBS analog camera.Used in pairs,eliminates costly and bulky coaxial cable.The superior interference rejection and low emissions of allow video signals to coexist in the same wire bundle as telephone,datacom,or low voltage power circuits.This allows the use of a shared or existing cable plant.Built-in surge suppressor to protect video equipment against damaging voltage spikes.Its crosstalk and noise immunity ensure video signal with high quality.

**Camera Side** 

#### **DVR**, Power Adaptor Side