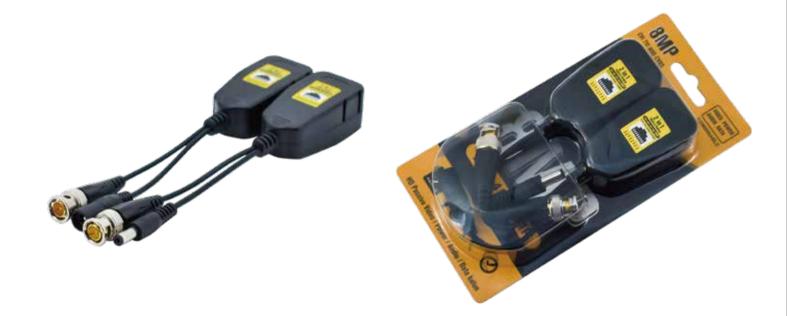

## *DF308* HD Passive Video/Power balun

## Wire and Cable Recommendations

DF308 HD Passive Video/Power balun

1

# DF308