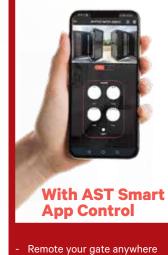

- Motion monitoring function
- enable alarm notifications User friendly as always carry the phone with us