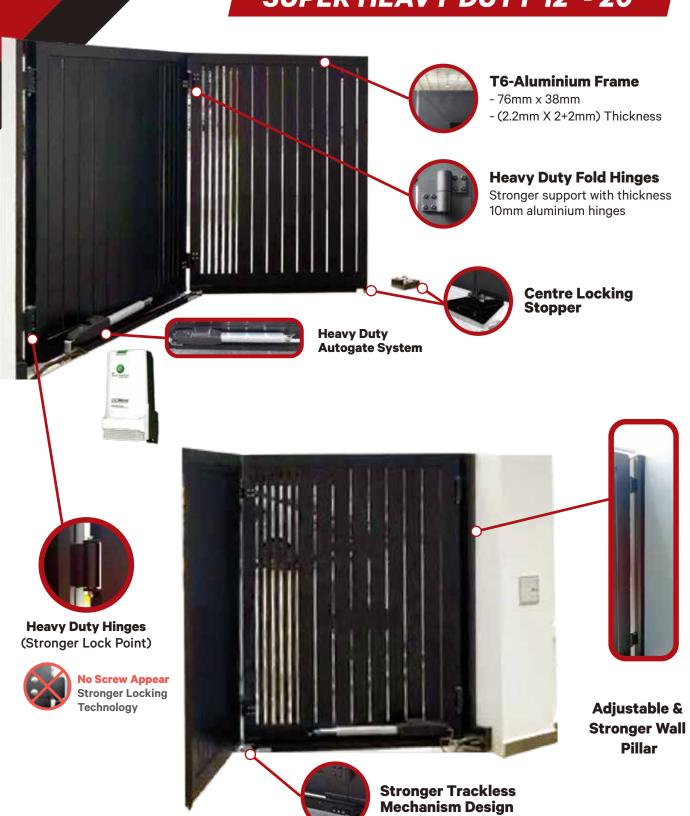

## Our Product Series ...

→ Local Project Showcase

Oversea ProjectShowcase

A1 **SERIES** 

**AST i-SmartGate Fully Aluminium** 4 Fold Trackless Folding Gate

SUPER HEAVY DUTY 12' - 20'

#### **Swiss Technology**

**Heavy Duty Fold Hinges** 

10mm aluminium hinges

Stronger support with thickness

Use swiss technology tenon and mortise aluminium structure to provide stronger stretching capacity and don't required welding. The swiss technology is used to manufacture buses, trains, aeroplane now.

#### **Heavy Duty Hinges** (Stronger Lock Point)

- ✓ 360 adjustable hinges
- ✓ Allow vertical & horizontal adjustable
- ✓ To enhance hinge's lifetime

No Screw Appear
Stronger Locking Technology

- ✓ Double Layer Protection Double layer protection againts pillar and hinges and assembled with aluminium pillar cover
- ✓ Adjustable & Stronger **Lock Point** Adjustable & stronger lock point over the pillar and
- ✓ Presentable With Pillar Cover Wiring will being covered by the pillar to enhance the outlook of

#### **Special Design Centre** Heavy Duty **Locking Stopper Autogate System** Wider and longer allowance packing All motor applicable trackless folding system

#### **Stronger Trackless Machanism Design**

- ✓ All in one trackless folding gate motor system with one solid bracket machanism
- ✓ The machanism is mostly apply aluminium material

**AST i-SmartGate Fully Aluminium Trackless Sliding Gate** 