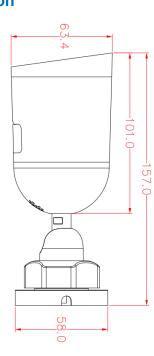

## Dimension

#### General

| Temperature | -10°C-+60°C                                        |
|-------------|----------------------------------------------------|
| Humidity    | 10%-90% RH                                         |
| Power       | DC12V±10%/POE                                      |
| IR Range    | 4*( White Light+Infrared Light),"IR2":20-30 meters |
| Consumption | MAX 3W                                             |
| Material    | ABS+ PC plastic                                    |
| waterproof  | IP66                                               |
| Weight      | Around 300g                                        |
| Dimension   | Φ63.37mm*157.2mm                                   |