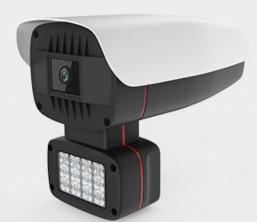

### IPC-EMB8340PN-IR5R-PAT-V2

IPC-EMB8340PN-IR5R-PAT-V2 is a waterproof bullet network camera, suitable for places with low or no light conditions and high definition image quality, such as roads, warehouses, underground parking lots, bars, pipelines, parks, etc.

#### **Main Features**

Double light alert

Human detection

Face Detection

H.265AI

Onvif

Mobile Monitorina

Vehicle shape detection

Automatic electronic shutter

IP66 Waterproof

Automatic ICR

Voice intercoms