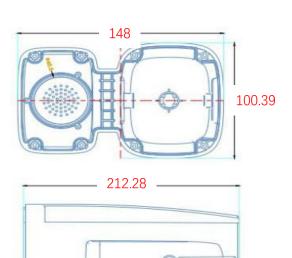

#### **Dimension**

Consumption MAX 14.5W

Material Aluminum alloy+plastic

waterproof IP66

Weight Around 550g

Dimension 212.28mm\*148mm\*100.39mm

**Interface** 

Ethernet 1\*10/100Mbps Ethernet port, RJ45 port

Audio I/O 1/1 (Built-in mic/speaker)