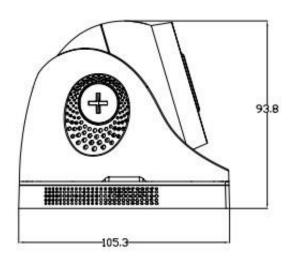

### **Dimension**

password protection

**General** 

Temperature -10°C-+60°C

Humidity 10%-90% RH

Power DC12V±10%/POE

IR Range 2\*White Light 2\*InfraredLight, "IR2":20-30 meters

Consumption MAX 4W

Material ABS plastic