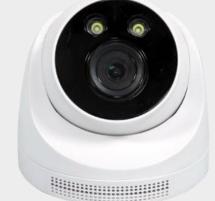

## Introduction

IPC-HX8580PNF-IR2R-PAT is a Dome network camera, suitable for places with low or no light conditions and high definition image quality, such as roads, warehouses, underground parking lots, bars, pipelines, parks, etc. Full

#### **Main Features**

HD Lens

Human detection

**Face Detection** 

PoE

Onvif

Mobile Monitorina

Multi-Platform Support

Automatic electronic shutter

vision

Automatic ICR

voice intercom Double light alert