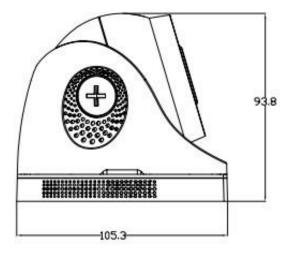

### Dimension

#### Network

| Storage     | Network storage                                     |  |
|-------------|-----------------------------------------------------|--|
| Alarm       | Face detection , human detection, Motion detection, |  |
|             | video loss, video block, etc.                       |  |
| Protocol    | TCP/IP, HTTP, DHCP, DNS, DDNS, PPPoE, SMTP,         |  |
|             | NTP, (HTTPS, SIP, 802.1x, IPv6 option               |  |
| Features    | anti-flicker, dual-stream, heartbeat,               |  |
|             | password protection                                 |  |
| General     |                                                     |  |
|             |                                                     |  |
| Temperature | -10°C-+60°C                                         |  |
| Humidity    | 10%-90% RH                                          |  |
| Power       | DC12V±10%/POE                                       |  |
| IR Range    | 2*White Light 2*InfraredLight,"IR2":20-30 meters    |  |
| Consumption | MAX 4W                                              |  |
| Material    | ABS plastic                                         |  |
| waterproof  | N/A                                                 |  |
| Weight      | Around 216g                                         |  |
| Dimension   | Φ105mm*95mm                                         |  |