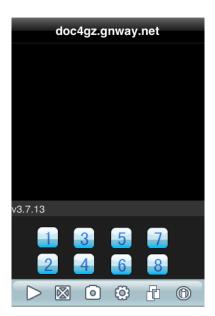

#### 4. Main menu

Figure 1 Main menu

|                  | 1           |                                                         |  |
|------------------|-------------|---------------------------------------------------------|--|
| Icon             | Function    | Description                                             |  |
| $\bigtriangleup$ | Play        | Connecting to your cameras                              |  |
| $\boxtimes$      | Full Screen | Switch full screen or window                            |  |
| 0                | Snap Shot   | Capture the image from your camera                      |  |
| ලා               | Settings    | Setup your ip_address and port and your<br>account info |  |
| ŀ                | Next group  | Next channel group (1~4, 5~8, 9~12, 13~16)              |  |