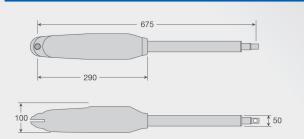

ur reliable option for quality gate automation





# DFT SERIES



| Technical Characteristics |               |
|---------------------------|---------------|
| Code                      | DFT X6        |
| Power supply              | 230 VAC       |
| Motor voltage             | 24 VDC        |
| Current input             | 0.5 A         |
| Leaf max dimension        | 5 M           |
| Working temperature       | -20°C / +50°C |
| Max weight of gate        | 750kg         |
| Backup Batery             | 12 DC 7AH     |
| Travel Time (sec)         | 8-12 sec      |
| Weight                    | 11kg          |
| Max opening angel         | 110°          |
| Dual speed                | Yes           |

\* Specification is subject to change without prior notice



#### Product Dimensions



#### Installation Outlook



### Overall Installation Guide



For enquiries please contact