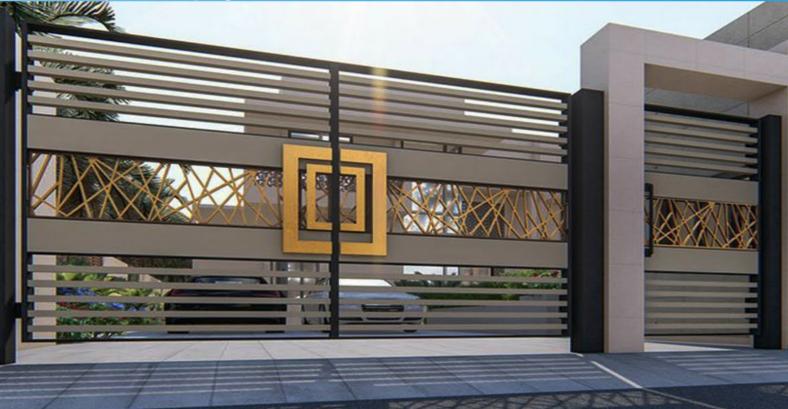

## Your reliable option for quality gate automation





# DFT SERIES



| Technical Characteristics |               |
|---------------------------|---------------|
| Code                      | DFT X6        |
| Power supply              | 230 VAC       |
| Motor voltage             | 24 VDC        |
| Current input             | 0.5 A         |
| Leaf max dimension        | 5 M           |
| Working temperature       | -20°C / +50°C |
| Max weight of gate        | 750kg         |
| Backup Batery             | 12 DC 7AH     |
| Travel Time (sec)         | 8-12 sec      |
| Weight                    | 11kg          |
| Max opening angel         | 110°          |
| Dual speed                | Yes           |

\* Specification is subject to change without prior notice



#### Product Dimensions



#### Installation Outlook



### Overall Insta