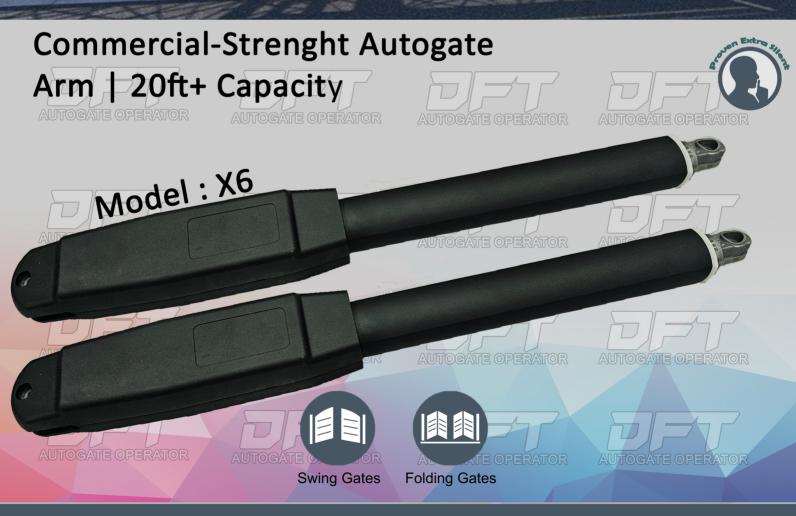

# DFT SERIES

| Technical Characteristics |               |
|---------------------------|---------------|
| Code                      | DFT X6        |
| Power supply              | 230 VAC       |
| Motor voltage             | 24 VDC        |
| Current input             | 0.5 A         |
| Leaf max dimension        | 5 M           |
| Working temperature       | -20°C / +50°C |
| Max weight of gate        | 750kg         |
| Backup Batery             | 12 DC 7AH     |
| Travel Time (sec)         | 8-12 sec      |
| Weight                    | 11kg          |
| Max opening angel         | 110°          |
| Dual speed                | Yes           |