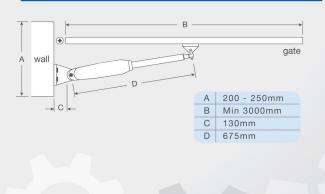

S



| Technical Characteristics |               |
|---------------------------|---------------|
| Code                      | DFT X6        |
| Power supply              | 230 VAC       |
| Motor voltage             | 24 VDC        |
| Current input             | 0.5 A         |
| Leaf max dimension        | 5 M           |
| Working temperature       | -20°C / +50°C |
| Max weight of gate        | 750kg         |
| Backup Batery             | 12 DC 7AH     |
| Travel Time (sec)         | 8-12 sec      |
| Weight                    | 11kg          |
| Max opening angel         | 110°          |
| Dual speed                | Yes           |

\* Specification is subject to change without prior notice



#### Product Dimensions



#### Installation Outlook



### Overall Installation Guide



For enquiries please contact