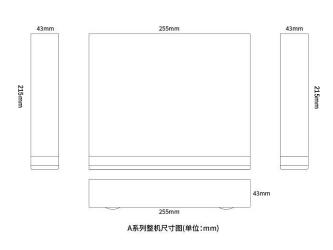

#### Dimension

#### Model NVR8908AY-SKL

| System                                          |                                              | Interface     |                                   |
|-------------------------------------------------|----------------------------------------------|---------------|-----------------------------------|
| processor                                       | Mstar                                        | HDMI output   | 1*HDMI (MAX:4K)                   |
| system                                          | Embedded Linux                               | VGA output    | 1*VGA (MAX:1080P)                 |
| _                                               |                                              | Ethernet port | 1*RJ45 1*10/100Mbps Ethernet port |
|                                                 |                                              | POE ports     | 8*POE                             |
| Video input                                     | 8*POE IPC+8*IPC                              | Audio I/O     | 1/1(3.5mm)                        |
| Playback                                        | 4K(1)/ 5M(1+1)/ 4M(2+1)/ 3M(2+2)/ 1080P(4+1) | Alarm I/O     | 0/0                               |
| Decode                                          | H.265Al/H.265+(compatible H.265/H.264)       | USB Port      | 2*USB2.0 ports                    |
| Audio —                                         |                                              | HDD           | 1*SATA interface (Up to 14TB)     |
| Compression                                     | G.711a<br>support                            | Temperature   | 0 °C -+55 °C                      |
| intereent                                       | Support                                      | Humidity      | 10% -90% RH                       |
|                                                 |                                              | Power supply  | 48V/2.5A                          |
| Management ———————————————————————————————————— |                                              | Consumption   | <10W(Without HDD)                 |
| Record mode                                     | Manual>Alarm>Motiondetection>Timing          | Weight        | Around 0.7KG                      |
| Inquire mode                                    | Inquire by Time/Calendar/Event/Channel/Face  | Dimension     | 255(L)* 215mm(W)*43mm(H)          |