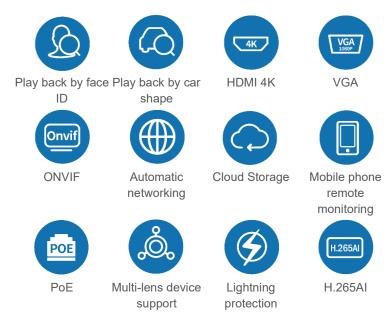

### Main Features

#### Model NVR8908AY-SKL

| System                                          |                                              | Interface     |                                   |
|-------------------------------------------------|----------------------------------------------|---------------|-----------------------------------|
| processor                                       | Mstar                                        | HDMI output   | 1*HDMI (MAX:4K)                   |
| system                                          | Embedded Linux                               | VGA output    | 1*VGA (MAX:1080P)                 |
| _                                               |                                              | Ethernet port | 1*RJ45 1*10/100Mbps Ethernet port |
|                                                 |                                              | POE ports     | 8*POE                             |
| Video input                                     | 8*POE IPC+8*IPC                              | Audio I/O     | 1/1(3.5mm)                        |
| Playback                                        | 4K(1)/ 5M(1+1)/ 4M(2+1)/ 3M(2+2)/ 1080P(4+1) | Alarm I/O     | 0/0                               |
| Decode                                          | H.265Al/H.265+(compatible H.265/H.264)       | USB Port      | 2*USB2.0 ports                    |
| Audio —                                         |                                              | HDD           | 1*SATA interface (Up to 14TB)     |
| Compression                                     | G.711a<br>support                            | Temperature   | 0 °C -+55 °C                      |
| intereent                                       | Support                                      | Humidity      | 10% -90% RH                       |
|                                                 |                                              | Power supply  | 48V/2.5A                          |
| Management ———————————————————————————————————— |                                              | Consumption   | <10W(Without HDD)                 |
| Record mode                                     | Manual>Alarm>Motiondetection>Timing          | Weight        | Around 0.7KG                      |
| Inquire mode                                    | Inquire by Time/Calendar/Event/Channel/Face  | Dimension     | 255(L)* 215mm(W)*43mm(H)          |