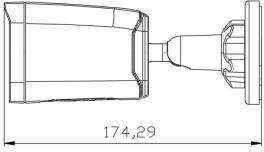

#### **Dimension**

waterproof IP67

Weight Around 360g

Dimension 68.36mm\*68.36mm \*174.29mm

**Interface** 

Ethernet 1\*10/100Mbps Ethernet port, RJ45 port

Audio I/O 1/1 (Built-in mic/speaker)