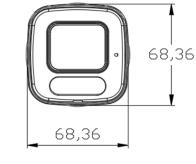

#### **Dimension**

waterproof IP67

Weight Around 360g

Dimension 68.36mm\*68.36mm \*174.29mm

**Interface** 

Ethernet 1\*10/100Mbps Ethernet port, RJ45 port

Audio I/O 1/1 (Built-in mic/speaker)