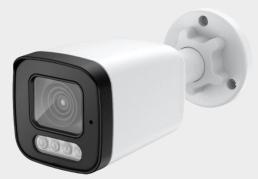

### IPC-ES8340PN-IR2R-PAT

IPC-ES8340PN-IR2R-PAT is a waterproof bullet network camera, suitable for places with low or no light conditions and high definition image quality, such as roads, warehouses, underground parking lots, bars, pipelines, parks, etc.

#### **Main Features**

HD Lens

PoE

Multi-Platform Support

IP67 Waterproof

Human detection

Onvif

Automatic electronic shutter

Automatic ICR

**Face Detection** 

Mobile Monitoring

Voice intercoms Double light alert