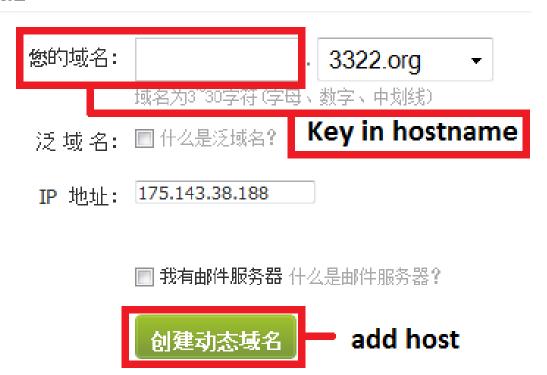

## Visit www.3322.net , click on register



Step 2

Fill in username, email, password and 12 digit number "refer to picture below" then click on register. And check your email to confirm the registration.



plese check your email to confirm registration

#### Click on Sign in.



### Step 4

Key in your username and password then click on sing in.

忘记密码?



#### Click Add hostname.



#### Step 6

Key in your hostname then click add host.

#### 创建 动态域名



After complete step 1 to step 6. Go to DVR main menu, Advanced, then DDNS SETTING. Make sure in Service tap are 3322, Fill in hostname, username and password then click apply.