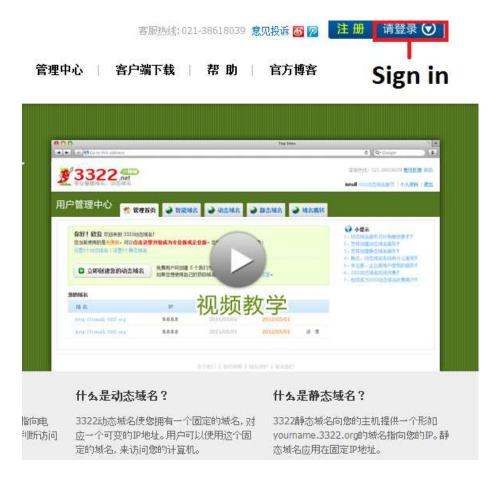

## Visit www.3322.net , click on register



Step 2

Fill in username, email, password and 12 digit number "refer to picture below" then click on register. And check your email to confirm the registration.



plese check your email to confirm registration

#### Click on Sign in.



### Step 4

Key in your username and password then click on sing in.

忘记密码?



#### Click Add hostname.



#### Step 6

Key in your hostname then click add host.

#### 创建 动态域名



After complete step 1 to step 6. Go to DVR main menu, Advanced, then DDNS SETTING. Make sure in Service tap are 3322, Fill in hostname, username and password then click apply.