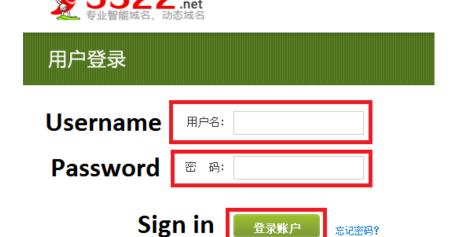

## Visit www.3322.net , click on register



Step 2

Fill in username, email, password and 12 digit number "refer to picture below" then click on register. And check your email to confirm the registration.



plese check your email to confirm registration

#### Click on Sign in.



### Step 4

Key in your username and password then click on sing in.

忘记密码?



#### Click Add hostname.



#### Step 6

Key in your hostname then click add host.

#### 创建 动态域名



After complete step 1 to step 6. Go to DVR main menu, Advanced, then DDNS SETTING. Make sure in Service tap are 3322, Fill in hostname, username and password then click apply.