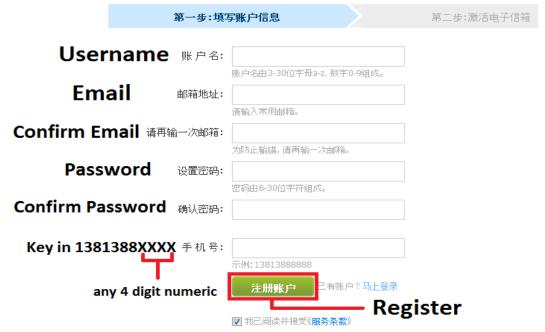

## Visit www.3322.net , click on register

Step 2

Fill in username, email, password and 12 digit number "refer to picture below" then click on register. And check your email to confirm the registration.

plese check your email to confirm registration