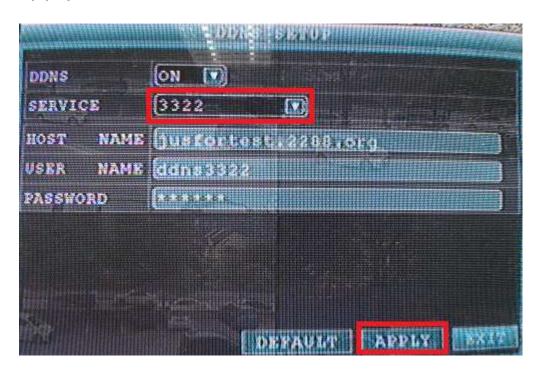

#### 创建 动态域名

After complete step 1 to step 6. Go to DVR main menu, Advanced, then DDNS SETTING. Make sure in Service tap are 3322, Fill in hostname, username and password then click apply.