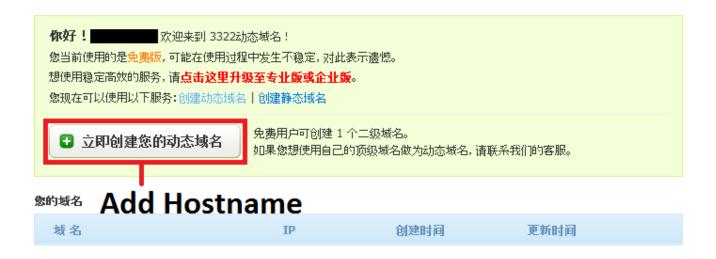

## Visit www.3322.net , click on register



Step 2

Fill in username, email, password and 12 digit number "refer to picture below" then click on register. And check your email to confirm the registration.



plese check your email to confirm registration

#### Click on Sign in.



### Step 4

Key in your username and password then click on sing in.

忘记密码?



#### Click Add hostname.



#### Step 6

Key in your hostname then click add host.

#### 创建 动态域名



After complete step 1 to step 6. Go to DVR main menu, Advanced, then DDNS SETTING. Make sure in Service tap are 3322, Fill in hostname, username and password then click apply.