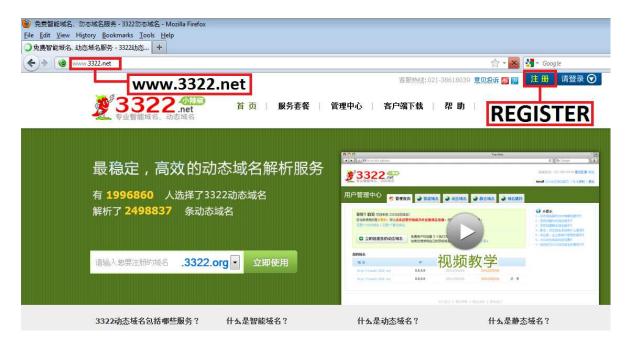

## Visit www.3322.net , click on register

Step 2

Fill in username, email, password and 12 digit number "refer to picture below" then click on register. And check your email to confirm the registration.

plese check your email to confirm registration